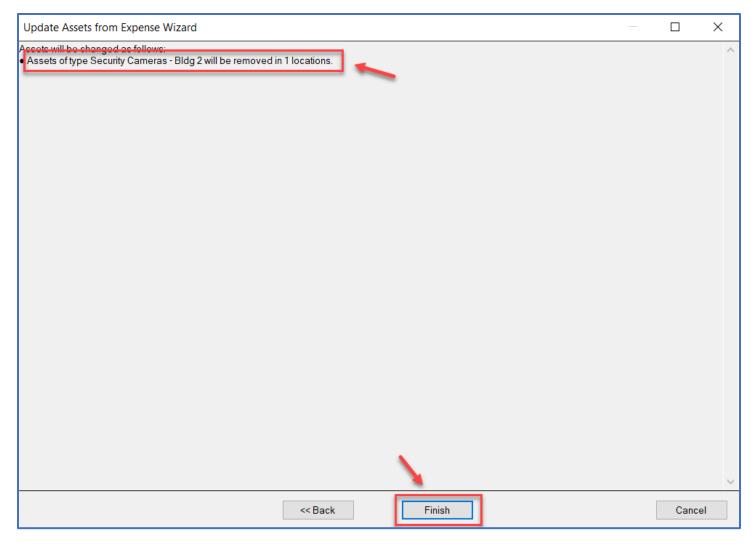

**Step 6:** Confirm the information in the dialogue box is accurate, then apply the change by clicking Finish.

Note: The change will be reflected in the Cost of the asset on the Budgeting Tab. The Cost of the asset will decrease, because an expense instance attached to the location has been removed. The change can also be seen on the Asset Detail page.