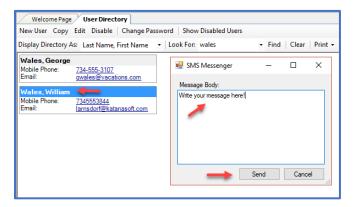

**Step 3:** Hover your cursor over the user's phone number and **CTRL + CLICK**.

| Welcome Page User Directory                         |                                        |  |  |  |  |  |
|-----------------------------------------------------|----------------------------------------|--|--|--|--|--|
| New User Copy Edit Disable Change Password          |                                        |  |  |  |  |  |
| Display Directory As: Last Name, First Name 🝷   Loo |                                        |  |  |  |  |  |
| Wales, George<br>Mobile Phone:<br>Email:            | 734-555-3107<br>gwales@vacations.com   |  |  |  |  |  |
| Wales, William<br>Mobile Phone:<br>Email:           | 7345553844<br>larnsdorf@katanasoft.com |  |  |  |  |  |

Step 4: Type your message into the SMS Messenger window. The recipient's name will be highlighted in blue. Click Send.

Note: If a phone number displays in black, it is not eligible to receive SMS messages from the Directory. Remember to check that the mobile carrier is indicated in the user's profile.