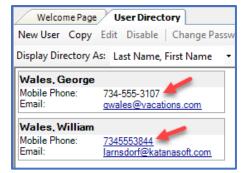

Step 2: Search for the recipient by Name or Department, and press Enter or click the Find button.

| Welcome Page User Directory                                                                                                                                               | Welcome Page User Directory                                                                   |  |  |
|---------------------------------------------------------------------------------------------------------------------------------------------------------------------------|-----------------------------------------------------------------------------------------------|--|--|
| New User Copy Edit Disable   Change Password   Show Disabled Users                                                                                                        | New User Copy Edit Disable   Change Password   Show Disabled Users                            |  |  |
| Display Directory As: Last Name, First Name 🔹 Look For: wales 🔹 Find Cl                                                                                                   | Display Directory As: Last Name, First Name 🔻 Look For: Site Administration 🔻 Find            |  |  |
| Wales, George         Mobile Phone: <u>734-555-3107</u><br><u>gwales@vacations.com</u> Wales, William         Mobile Phone: <u>7345553844</u><br>Iarnsdorf@katanasoft.com | Alloon, Barbara Beddingfield, James Mobile Phone: 8436830405 Email: iames.beddingfield@vacati |  |  |

Phone numbers configured to receive SMS messages will display in blue.

**Step 5:** The user will receive your message as a text on their mobile phone. If the user responds, it will be sent to the email address associated with your user profile.