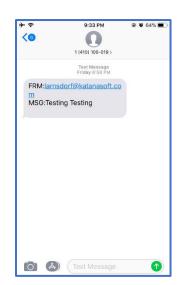

Phone numbers configured to receive SMS messages will display in blue.

**Step 5:** The user will receive your message as a text on their mobile phone. If the user responds, it will be sent to the email address associated with your user profile.