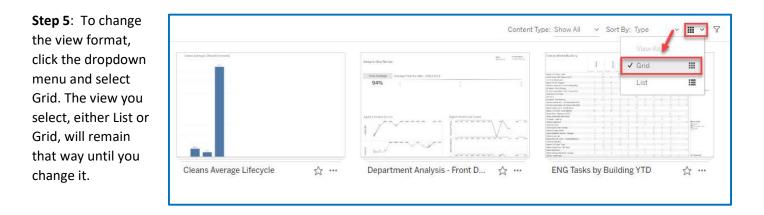

**Note:** An open folder icon 🗁 indicates additional information is available.

Step 4: The List view is the default view and shows:

- Type of Report or Workbook
- Name of the Report
- Owner and when it was last updated.
- Frequently viewed reports can be saved as Favorites by clicking on the star.
- Access your favorite reports by clicking the Favorites icon in the left-hand menu.