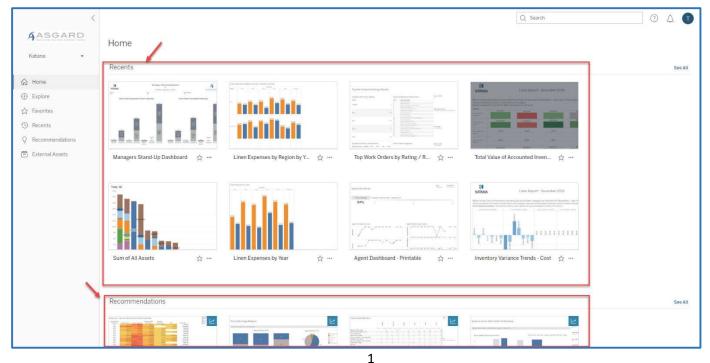

**Note:** If your resort does not have credentials for the Analytics Portal, please contact us at <a href="mailto:support@katanasoft.com">support@katanasoft.com</a>.

**Step 2:** Once logged in, you will land on the Home Page. This will show your most recently viewed reports, as well as reports that others are viewing at your site. **Double-click on the report thumbnail** to view one of these reports.