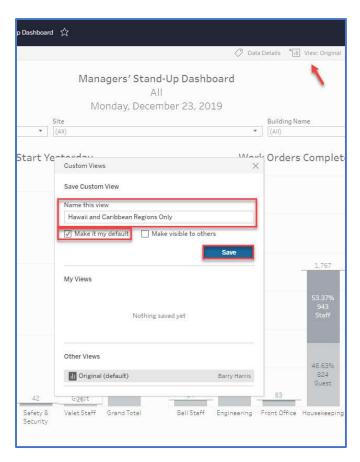

**Step 5**: Once you have set all the filters, **Save your view** by:

- Clicking the **Views icon** at the top of the page
- Fill in Name this view box
- If you want this as your preferred view, check the box for Make it my default
- Click Save
- The next time you open the report, it will open to your default view