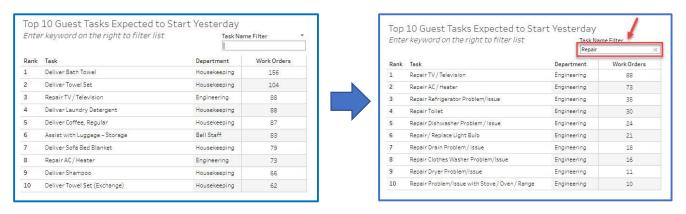

When viewing the report, hover your mouse over any data point to view all of the details.

**Step 4**: Some reports contain **Free Text Filters**. On this report, you can use the **Keyword Filter** for the Top 10 Guest Reported Tasks. Type the keyword "Repair" into the text box and press enter. The report will now show only the repair tasks for this section. To clear the filter, click on the x in the text box.