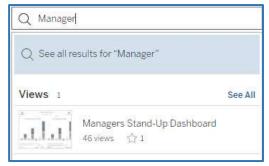

**Step 1:** To view a specific report, such as the Managers Stand-up Dashboard, go to the left-hand menu and select **Explore**.

**Step 2a:** To find a report, you can use the **Search Filter**.

**Step 2b:** Or, select the appropriate folder, then click on the specific report you want to view. In our example, the Managers Stand-up report relates to Resort Operations and is found in that folder.