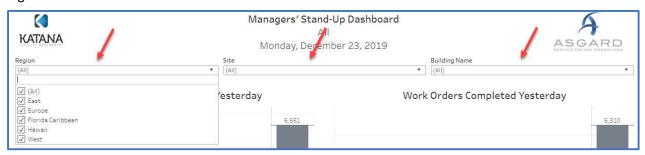

**Step 3**: Many reports have **Dynamic Filters** that can customize the view. For example, filter for the region, site, or building.

**Note:** Other reports may have additional filters like assignee, specific location, department or other criteria. Also, filter options may appear on the right of the report instead of on the top.