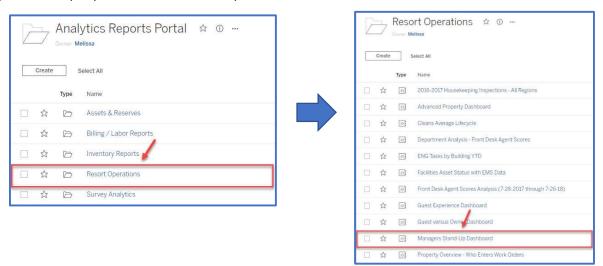

**Step 1:** To view a specific report, such as the Managers Stand-up Dashboard, go to the left-hand menu and select **Explore**.

**Step 2a:** To find a report, you can use the **Search Filter**.

**Step 2b:** Or, select the appropriate folder, then click on the specific report you want to view. In our example, the Managers Stand-up report relates to Resort Operations and is found in that folder.