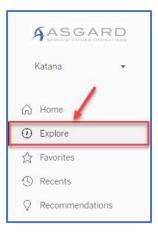

**Step 1:** To view a specific report, such as the Managers Stand-up Dashboard, go to the left-hand menu and select **Explore**.

**Step 2a:** To find a report, you can use the **Search Filter**.

**Step 2b:** Or, select the appropriate folder, then click on the specific report you want to view. In our example, the Managers Stand-up report relates to Resort Operations and is found in that folder.