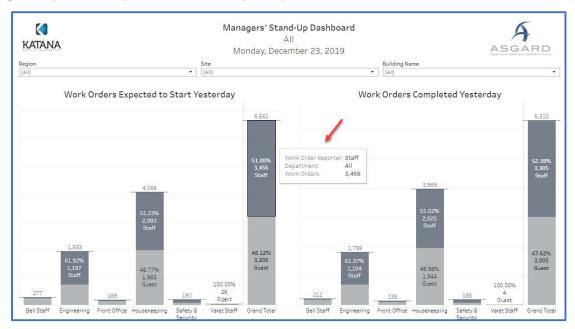

**Step 3**: Many reports have **Dynamic Filters** that can customize the view. For example, filter for the region, site, or building.

**Note:** Other reports may have additional filters like assignee, specific location, department or other criteria. Also, filter options may appear on the right of the report instead of on the top.

When viewing the report, hover your mouse over any data point to view all of the details.

**Step 4**: Some reports contain **Free Text Filters**. On this report, you can use the **Keyword Filter** for the Top 10 Guest Reported Tasks. Type the keyword "Repair" into the text box and press enter. The report will now show only the repair tasks for this section. To clear the filter, click on the x in the text box.