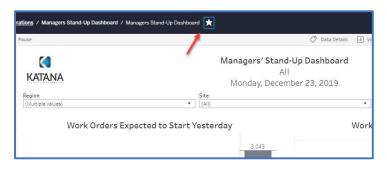

**Step 6**: To quickly access frequently viewed reports, mark them as a **Favorite** by clicking on the star at the top of the page. You can access your favorite reports by selecting "Favorites" on the left-hand menu.